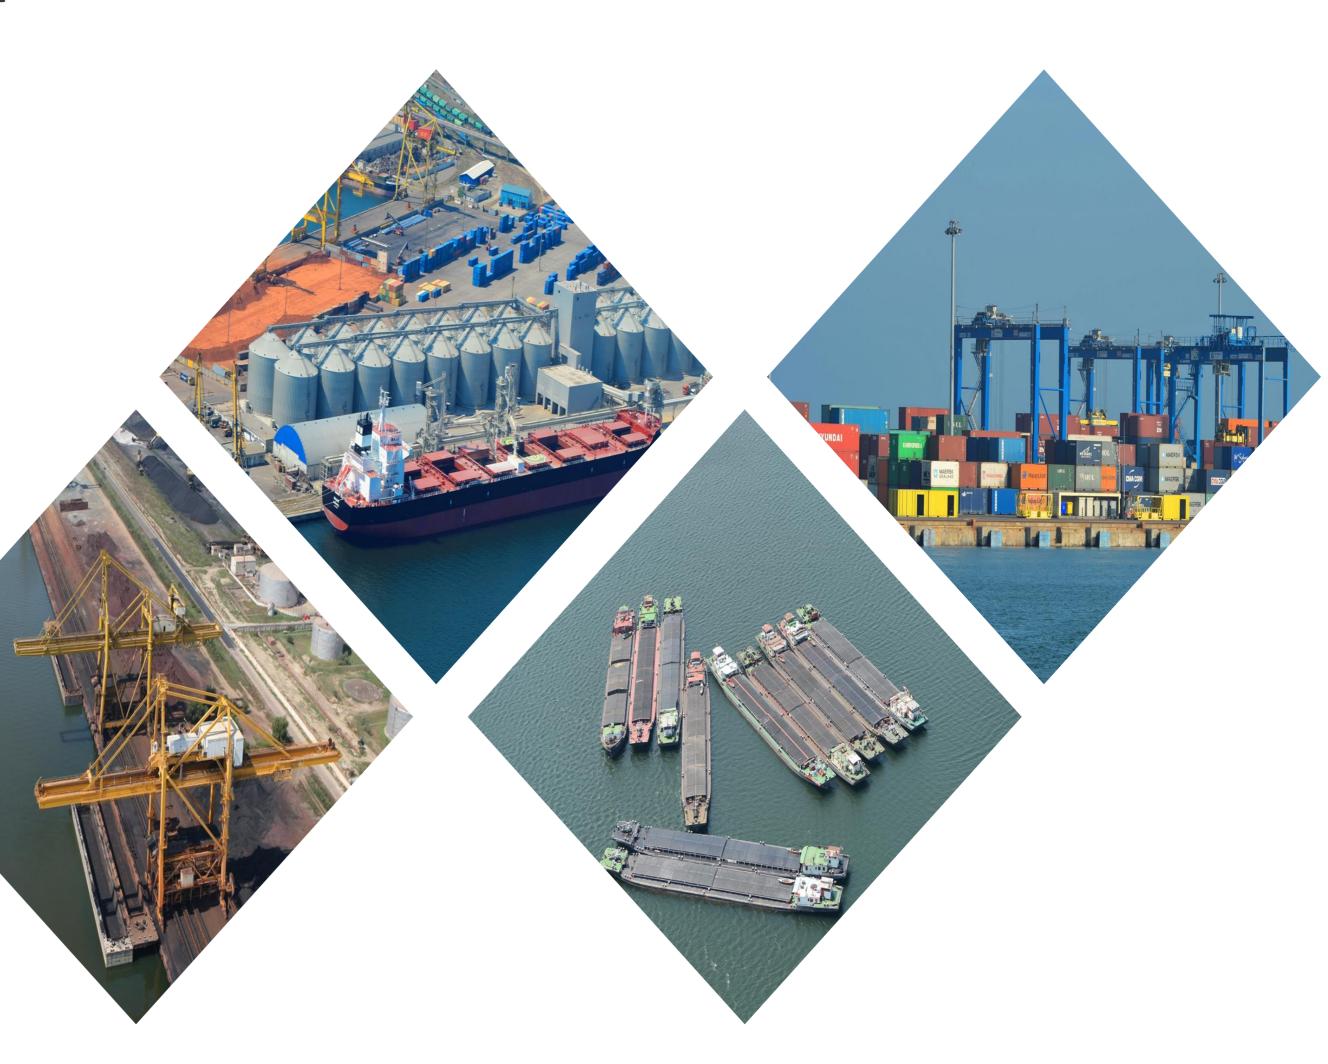

# PORT OF CONSTANȚA TRADE HUB FOR CENTRAL AND EASTERN EUROPE

### **PORTUL CONSTANȚA** TRADE HUB FOR CENTRAL AND EASTERN EUROPE

COMPANIA NAȚIONALĂ ADMINISTRAȚIA PORTURILOR MARITIME S.A. CONSTANȚA • For goods in transit from the Far East to destinations in Central Europe the connection Danube River – Constanța Port offers a maritime transport alternative which is by 4,165 km shorter than the traditional routes to the Western Europe ports through the Mediterranean Sea