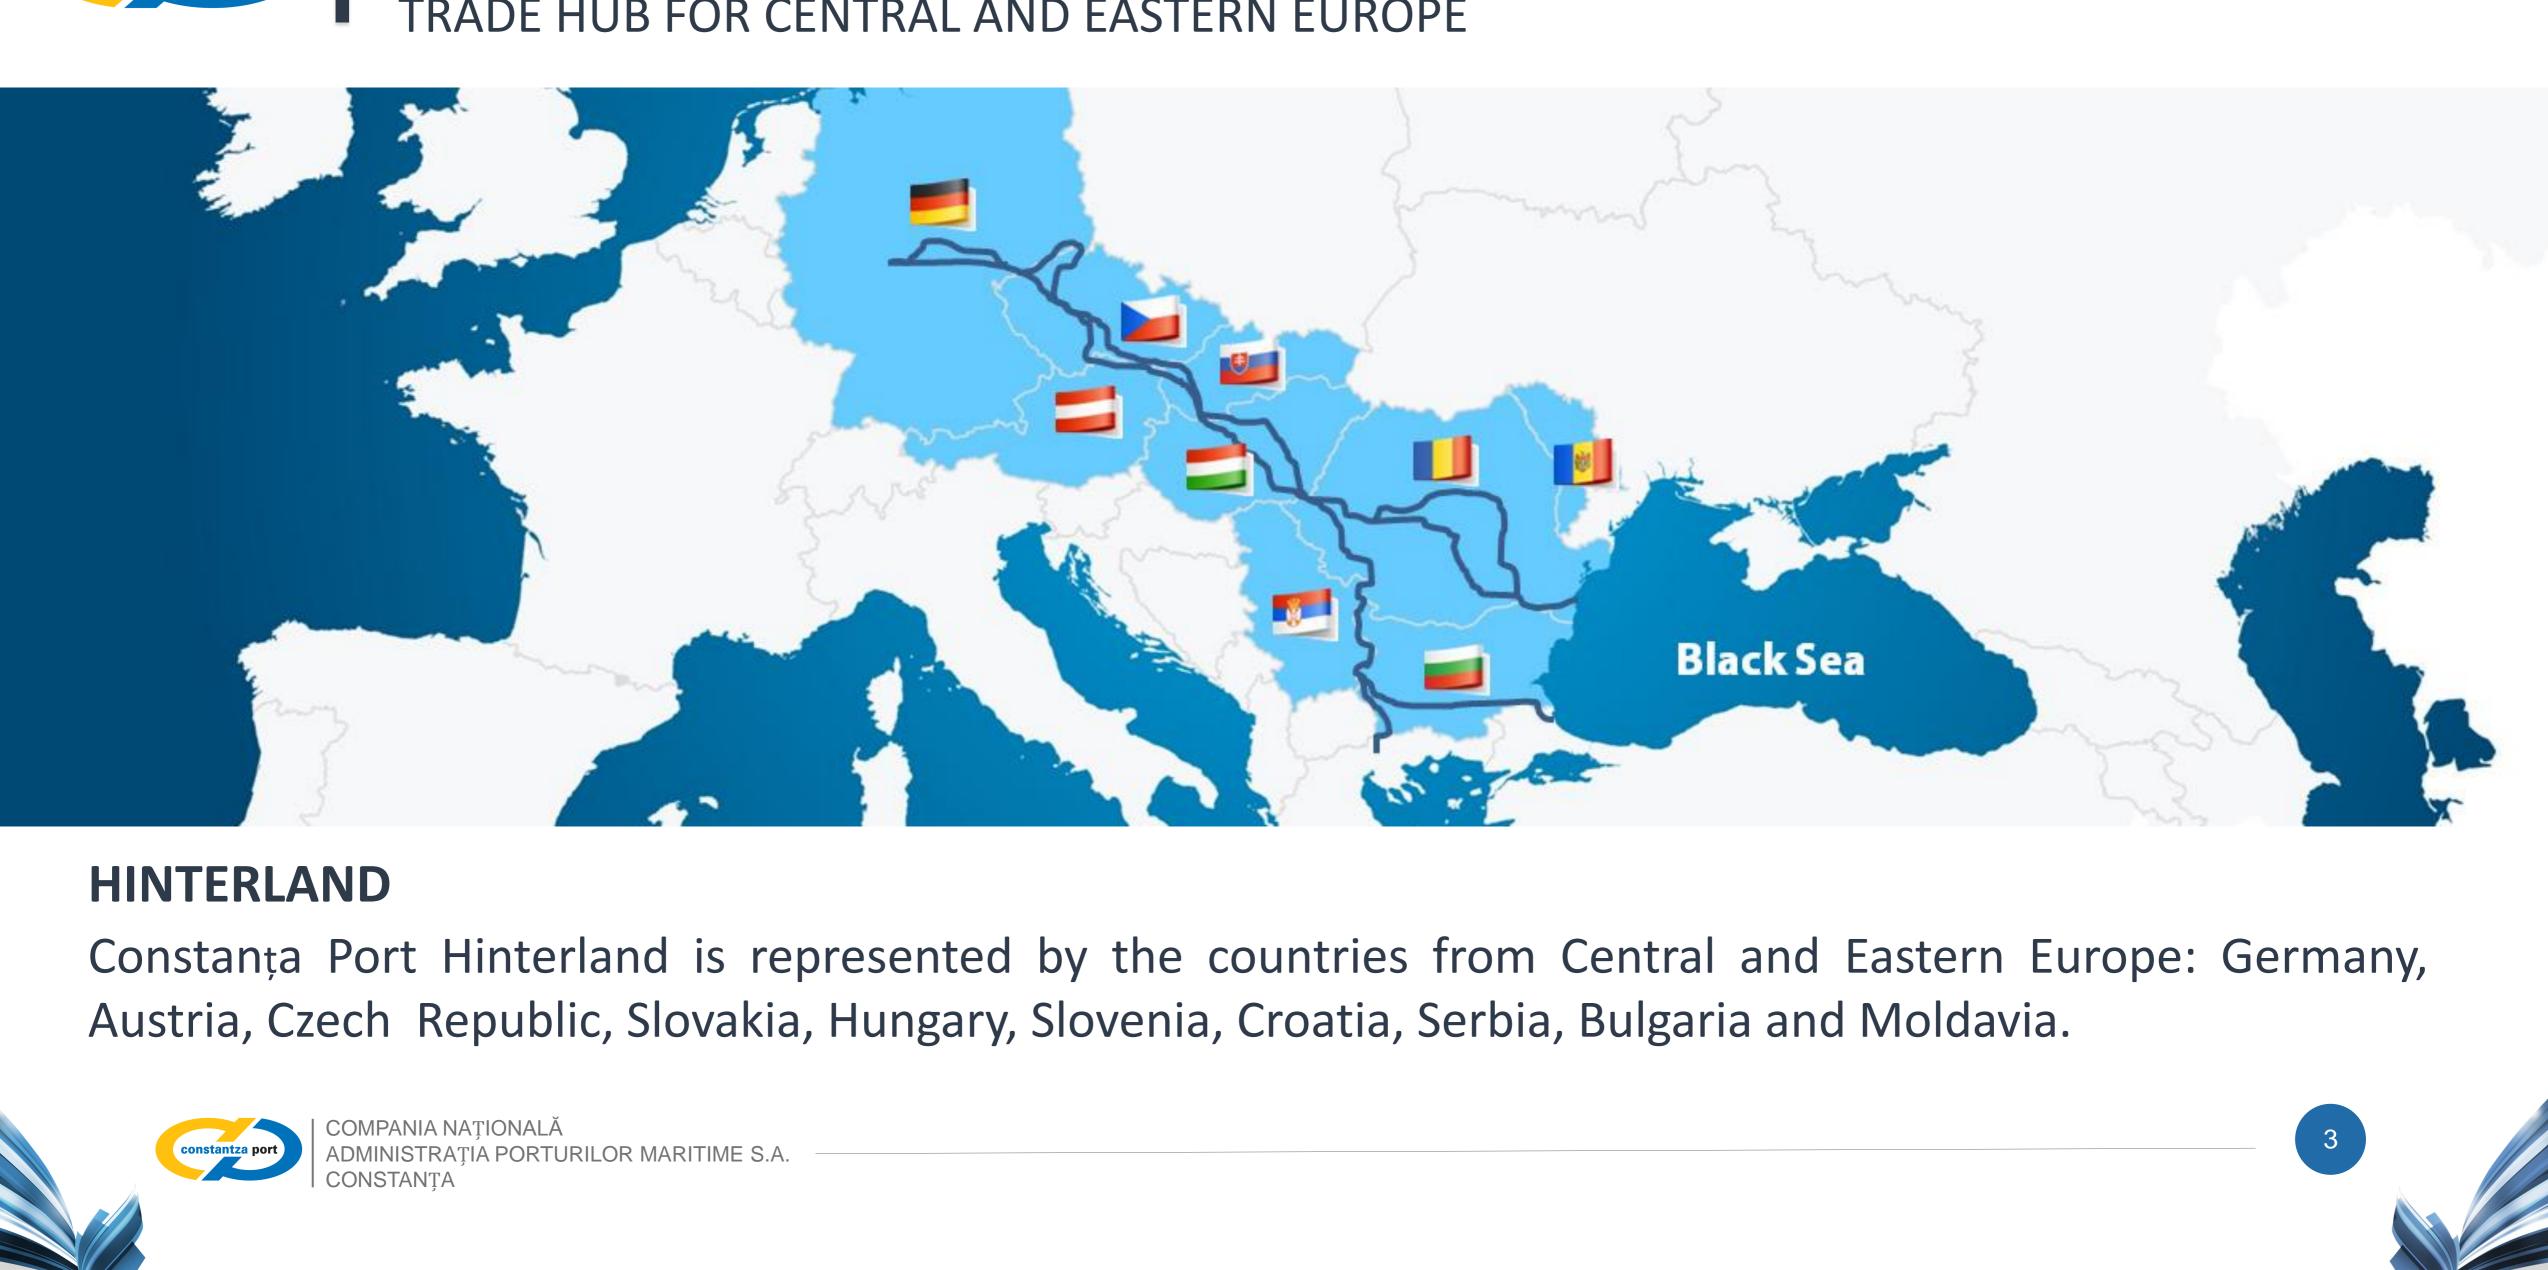

# PORT OF CONSTANȚA TRADE HUB FOR CENTRAL AND EASTERN EUROPE

### **PORTUL CONSTANȚA** TRADE HUB FOR CENTRAL AND EASTERN EUROPE

COMPANIA NAȚIONALĂ ADMINISTRAȚIA PORTURILOR MARITIME S.A. CONSTANȚA • For goods in transit from the Far East to destinations in Central Europe the connection Danube River – Constanța Port offers a maritime transport alternative which is by 4,165 km shorter than the traditional routes to the Western Europe ports through the Mediterranean Sea