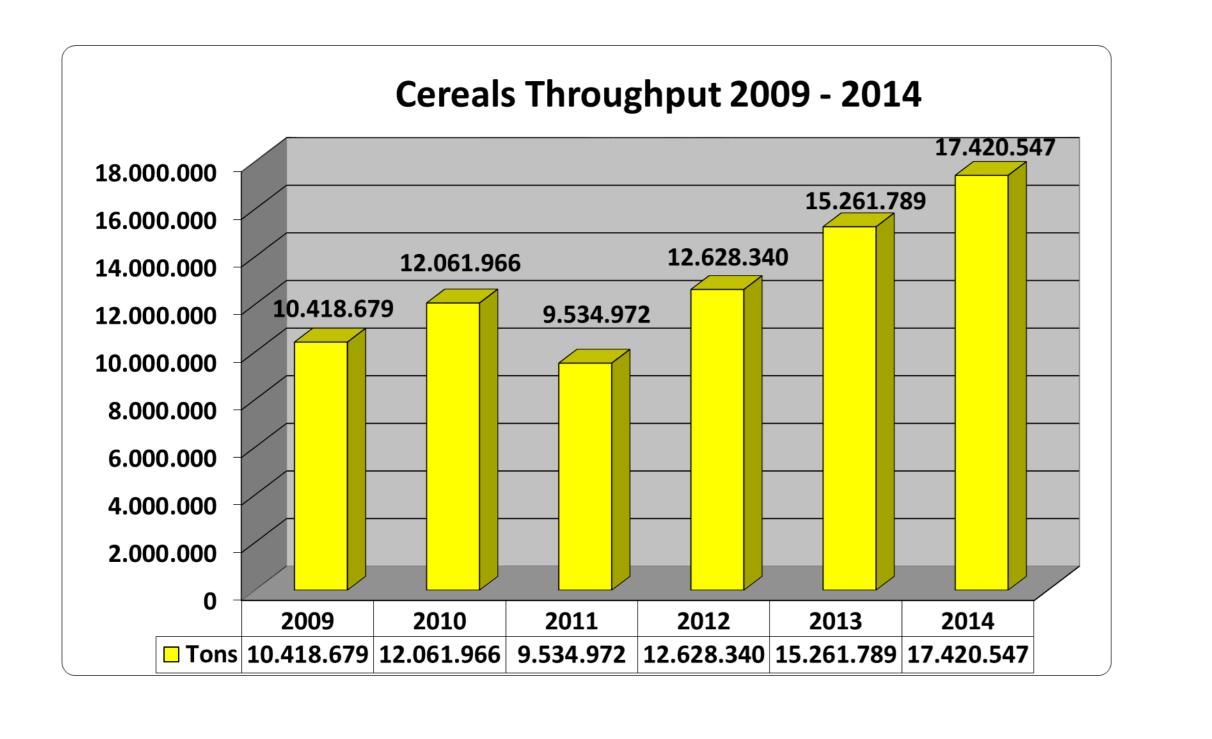

### PORT OF CONSTANȚA CEREAL HUB FOR CENTRAL AND EASTERN EUROPE

2014 (first 4 months) 2015 (first 4 months) 6,870,492 3,372,360

COMPANIA NAŢIONALĂ ADMINISTRAȚIĂ PORTURILOR MARITIME S.A. CONSTANȚA

+104%

### **PORT OF CONSTANȚA** CEREAL HUB FOR CENTRAL AND EASTERN EUROPE