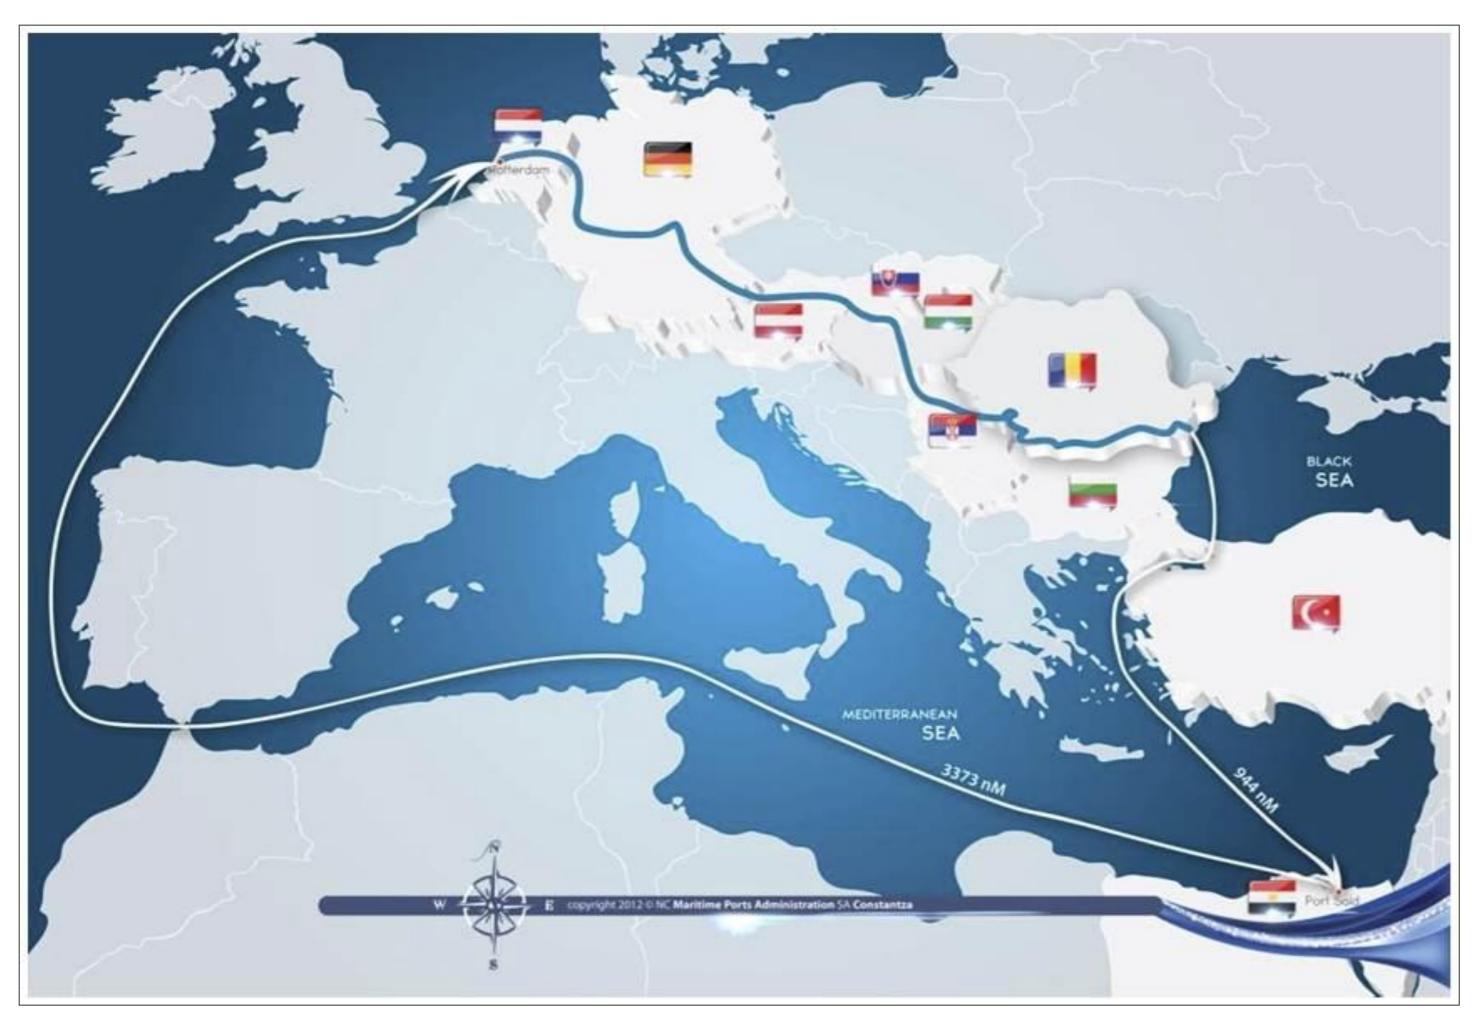

### **PORTUL CONSTANȚA** TRADE HUB FOR CENTRAL AND EASTERN EUROPE

COMPANIA NAȚIONALĂ ADMINISTRAȚIA PORTURILOR MARITIME S.A. CONSTANȚA • For goods in transit from the Far East to destinations in Central Europe the connection Danube River – Constanța Port offers a maritime transport alternative which is by 4,165 km shorter than the traditional routes to the Western Europe ports through the Mediterranean Sea