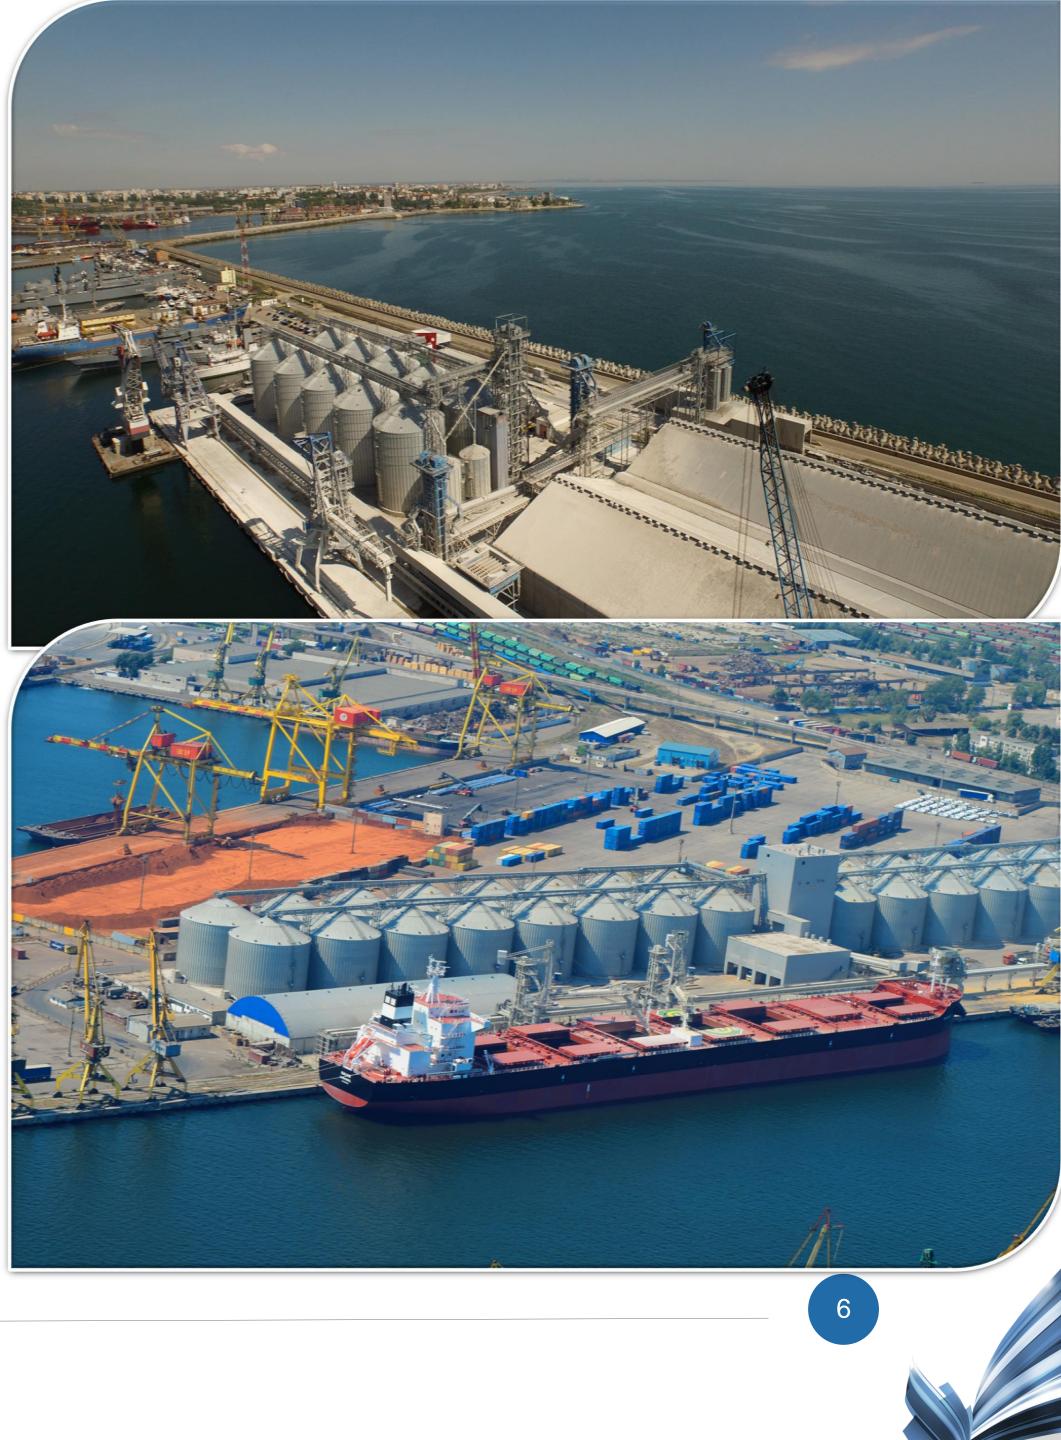

### PORT OF CONSTANȚA CEREAL HUB FOR CENTRAL AND EASTERN EUROPE

2014 (first 4 months) 2015 (first 4 months) 6,870,492 3,372,360

COMPANIA NAŢIONALĂ ADMINISTRAȚIĂ PORTURILOR MARITIME S.A. CONSTANȚA

+104%

### **PORT OF CONSTANȚA** CEREAL HUB FOR CENTRAL AND EASTERN EUROPE