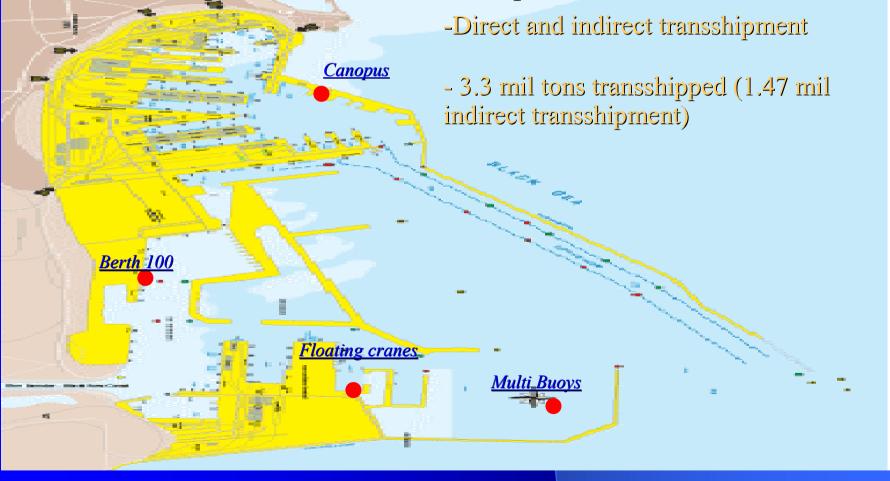

## Canopus

- Flat warehouse
- 50.000 mts capacity
- 13,5 m draft at berth
- accommodate Panamax type vessels
- rail/road/barge connected
- flexible operation system

#### Multi buoy mooring system - Constanta South

- Accommodate Panamax and Cape size vessels
- Operation on both boards of vessel 4 floating cranes/barges simultaneously
- High loading/discharging rates