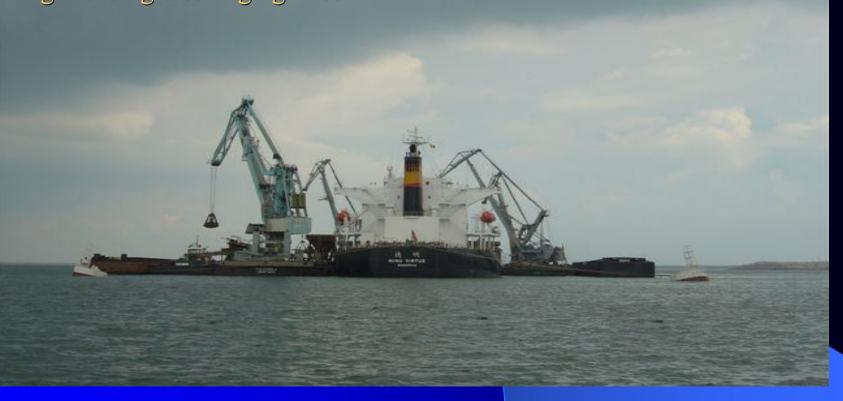

#### Multi buoy mooring system - Constanta South

- Accommodate Panamax and Cape size vessels
- Operation on both boards of vessel 4 floating cranes/barges simultaneously
- High loading/discharging rates