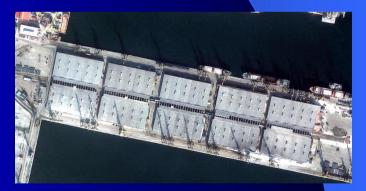

•Braila - silo 4000 ts + general cargo

•Oltenita - direct transshipment trucks barges and vice versa of bulk and general cargoes

•Turnu Severin - flat multipurpose warehouse, direct and indirect transshipment of bulk and general cargoes

• 600,000 to transshiped in TTS ports in 2010





#### TTS operations in Constanta port





## Canopus

- Flat warehouse
- 50.000 mts capacity
- 13,5 m draft at berth
- accommodate Panamax type vessels
- rail/road/barge connected
- flexible operation system



#### Multi buoy mooring system - Constanta South

- Accommodate Panamax and Cape size vessels
- Operation on both boards of vessel 4 floating cranes/barges simultaneously
- High loading/discharging rates





# WHAT'S NEW ?

14 barges from Touax ROM 1 maneuvering pusher

- Socep participation







**YOUR CARRIER TO SUCCES**