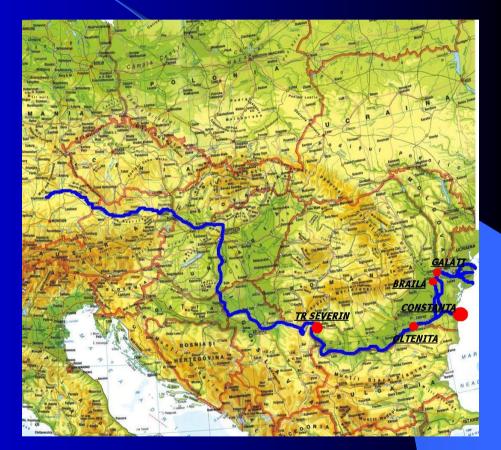

#### TTS' ports along the Danube

•Galati - Silo 30.000 ts capacity

•Braila - silo 4000 ts + general cargo

•Oltenita - direct transshipment trucks barges and vice versa of bulk and general cargoes

•Turnu Severin - flat multipurpose warehouse, direct and indirect transshipment of bulk and general cargoes