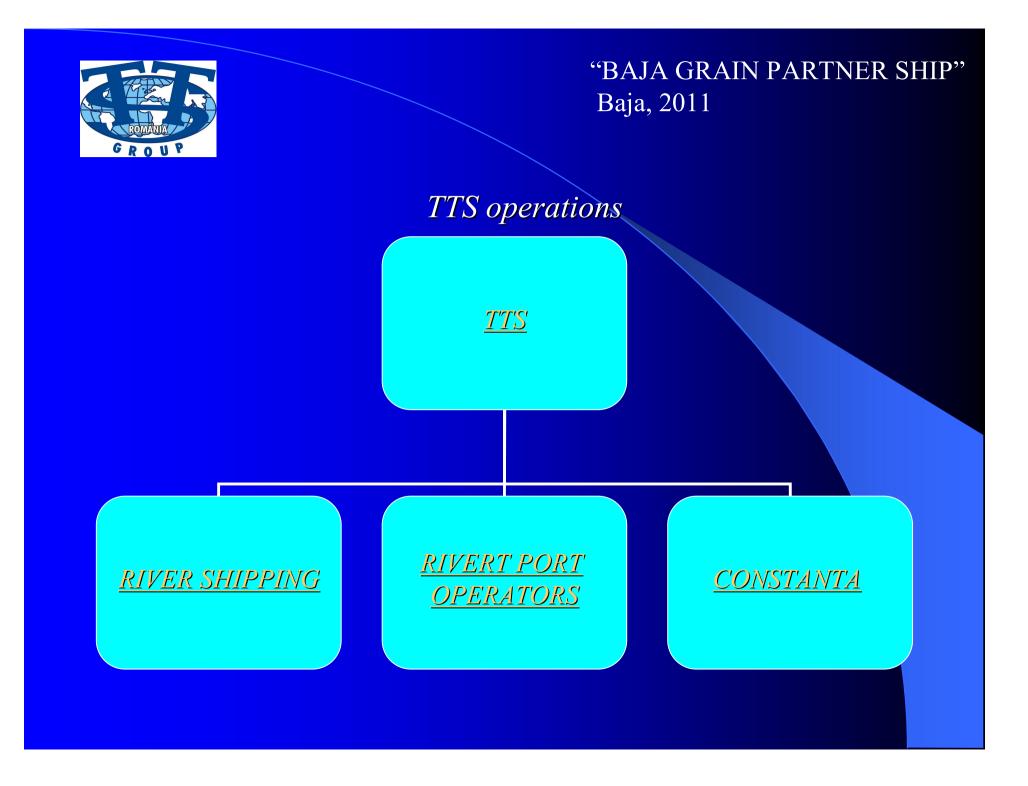

## TTS river fleet

- 440 covered and open barges
- Modernized pushers of 2400 -3300HP
- Services from Regensburg to Constanta/Sulina
- Bulk, general & project cargoes
- Liquid cargoes
- 5 mil. tons in 2010 abt **1.5mil** tons grains

#### TTS' ports along the Danube

•Galati - Silo 30.000 ts capacity

•Braila - silo 4000 ts + general cargo

•Oltenita - direct transshipment trucks barges and vice versa of bulk and general cargoes

•Turnu Severin - flat multipurpose warehouse, direct and indirect transshipment of bulk and general cargoes

#### TTS operations in Constanta port