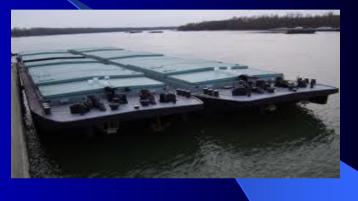

## TTS river fleet

- 440 covered and open barges
- Modernized pushers of 2400 -3300HP
- Services from Regensburg to Constanta/Sulina
- Bulk, general & project cargoes
- Liquid cargoes
- 5 mil. tons in 2010 abt **1.5mil** tons grains